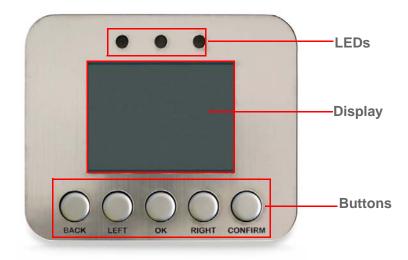

## **eDisplay Device**

- Display: 2.7"
- LEDs: Red, Blue and Green
- **Left/Right Buttons:** To change pages and change values in selected page
- Confirm Button: To confirm the settings in Settings Page and as a fast update button in HomePage
- **Ok Button:** To enter into the page and to select the value
- Back Button: To go back or cancel the selection