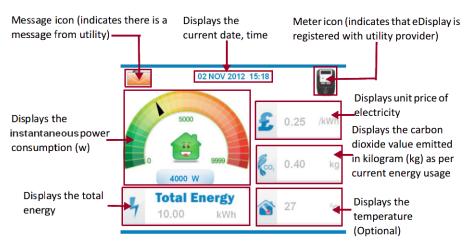

#### **Features Overview**

- Displays energy and cost in real time
- Monitor current power
- Displays alerts
  - From utility
  - Based on energy targets

## eDisplay User Interface

eDisplay displays following different pages:

- Homepage The default power and energy display page
- Message Page Displays messages received from utility meter
- Price Page Displays price received from utility meter
- Settings Page Display the settings to set the price
- Info Page Displays system information of eDisplay and NES meter if registered