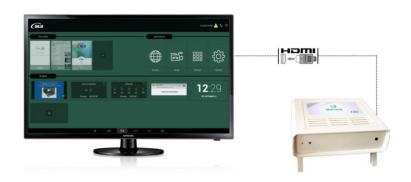

### eGateway Device Usage

eGateway box is connected to your TV via HDMI cable that turns your TV to use eGateway.